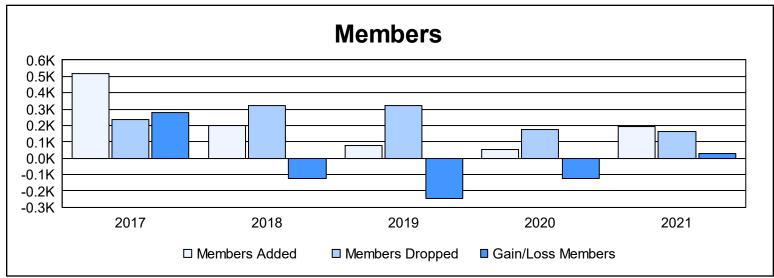

District F 4 As of June 2021 Cumulative

| Year      | New<br>Clubs | Dropped<br>Clubs | Gain/<br>Loss<br>Clubs | New<br>Members | Charter<br>Members | Reinstate<br>Members | Transfer<br>Members | Total<br>Member<br>Added | Total<br>Members<br>Dropped | Gain/<br>Loss<br>Members |
|-----------|--------------|------------------|------------------------|----------------|--------------------|----------------------|---------------------|--------------------------|-----------------------------|--------------------------|
| 2016-2017 | 0            | 0                | 0                      | 498            | 7                  | 8                    | 2                   | 515                      | 237                         | 278                      |
| 2017-2018 | 1            | 0                | 1                      | 138            | 37                 | 19                   | 8                   | 202                      | 323                         | -121                     |
| 2018-2019 | 0            | 6                | -6                     | 55             | 0                  | 18                   | 3                   | 76                       | 321                         | -245                     |
| 2019-2020 | 0            | 2                | -2                     | 37             | 3                  | 6                    | 5                   | 51                       | 175                         | -124                     |
| 2020-2021 | 3            | 1                | 2                      | 100            | 73                 | 19                   | 1                   | 193                      | 163                         | 30                       |
| Average   | 1            | 2                | -1                     | 166            | 24                 | 14                   | 4                   | 207                      | 244                         | -36                      |