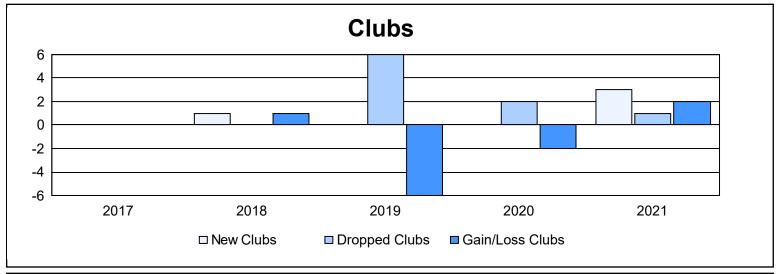

District F 4 As of June 2021 Cumulative

| Year      | New<br>Clubs | Dropped<br>Clubs | Gain/<br>Loss<br>Clubs | New<br>Members | Charter<br>Members | Reinstate<br>Members | Transfer<br>Members | Total<br>Member<br>Added | Total<br>Members<br>Dropped | Gain/<br>Loss<br>Members |
|-----------|--------------|------------------|------------------------|----------------|--------------------|----------------------|---------------------|--------------------------|-----------------------------|--------------------------|
| 2016-2017 | 0            | 0                | 0                      | 498            | 7                  | 8                    | 2                   | 515                      | 237                         | 278                      |
| 2017-2018 | 1            | 0                | 1                      | 138            | 37                 | 19                   | 8                   | 202                      | 323                         | -121                     |
| 2018-2019 | 0            | 6                | -6                     | 55             | 0                  | 18                   | 3                   | 76                       | 321                         | -245                     |
| 2019-2020 | 0            | 2                | -2                     | 37             | 3                  | 6                    | 5                   | 51                       | 175                         | -124                     |
| 2020-2021 | 3            | 1                | 2                      | 100            | 73                 | 19                   | 1                   | 193                      | 163                         | 30                       |
| Average   | 1            | 2                | -1                     | 166            | 24                 | 14                   | 4                   | 207                      | 244                         | -36                      |